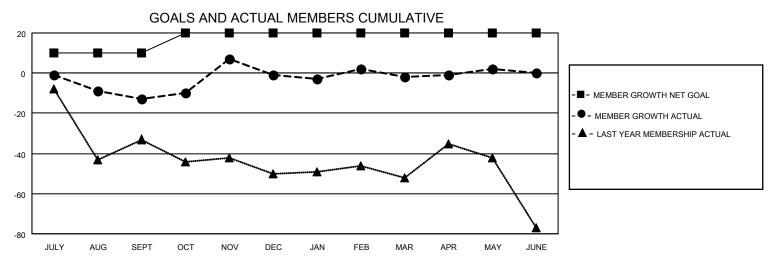

## District 26 M3

| Clubs RESULTS FOR 2022-2023 |   |   |   | Members RESULTS FOR 2022-2023 |    |    |    |
|-----------------------------|---|---|---|-------------------------------|----|----|----|
|                             |   |   |   |                               |    |    |    |
| JULY/AUG/SEPT               | 1 | 0 | 0 | JULY/AUG/SEPT                 | 10 | 14 | 26 |
| OCT/NOV/DEC                 | 1 | 0 | 0 | OCT/NOV/DEC                   | 10 | 35 | 20 |
| JAN/FEB/MAR                 | 0 | 0 | 0 | JAN/FEB/MAR                   | 0  | 22 | 22 |
| APR/MAY/JUNE                | 0 | 0 | 0 | APR/MAY/JUNE                  | 0  | 18 | 13 |